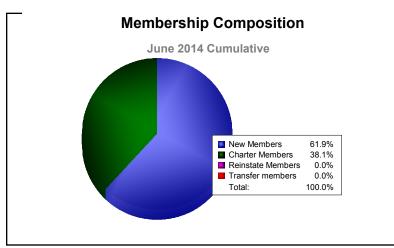

| -41                         | -34                      |
| 2012-2013 | 0            | 0                | 0                      | 41             | 0                  | 0                    | 1                   | 42                       | -43                         | -1                       |
| 2013-2014 | 1            | 0                | 1                      | 52             | 32                 | 0                    | 0                   | 84                       | -39                         | 45                       |
| Average   | 1            | 0                | 1                      | 42             | 23                 | 1                    | 0                   | 65                       | -33                         | 32                       |









MBR0065 Page 2 of 2 9/2/2014 12:30:00PM