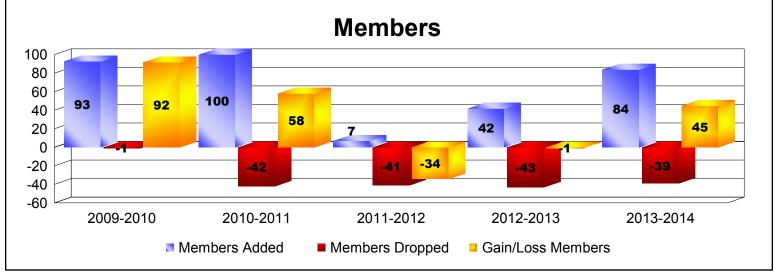

MBR0065 Page 1 of 2 9/2/2014 12:30:00PM

| Year      | New<br>Clubs | Dropped<br>Clubs | Gain/<br>Loss<br>Clubs | New<br>Members | Charter<br>Members | Reinstate<br>Members | Transfer<br>Members | Total<br>Member<br>Added | Total<br>Members<br>Dropped | Gain/<br>Loss<br>Members |
|-----------|--------------|------------------|------------------------|----------------|--------------------|----------------------|---------------------|--------------------------|-----------------------------|--------------------------|
| 2009-2010 | 2            | 0                | 2                      | 35             | 58                 | 0                    | 0                   | 93                       | -1                          | 92                       |
| 2010-2011 | 1            | 0                | 1                      | 74             | 24                 | 2                    | 0                   | 100                      | -42                         | 58                       |
| 2011-2012 | 0            | 0                | 0                      | 6              | 0                  | 1                    | 0                   | 7                        | -41                         | -34                      |
| 2012-2013 | 0            | 0                | 0                      | 41             | 0                  | 0                    | 1                   | 42                       | -43                         | -1                       |
| 2013-2014 | 1            | 0                | 1                      | 52             | 32                 | 0                    | 0                   | 84                       | -39                         | 45                       |
| Average   | 1            | 0                | 1                      | 42             | 23                 | 1                    | 0                   | 65                       | -33                         | 32                       |