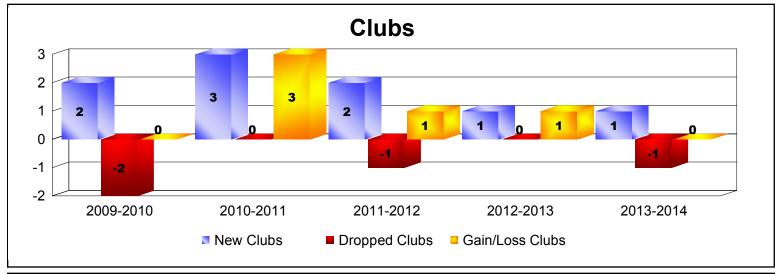

| Year      | New<br>Clubs | Dropped<br>Clubs | Gain/<br>Loss<br>Clubs | New<br>Members | Charter<br>Members | Reinstate<br>Members | Transfer<br>Members | Total<br>Member<br>Added | Total<br>Members<br>Dropped | Gain/<br>Loss<br>Members |
|-----------|--------------|------------------|------------------------|----------------|--------------------|----------------------|---------------------|--------------------------|-----------------------------|--------------------------|
| 2009-2010 | 2            | -2               | 0                      | 162            | 48                 | 14                   | 21                  | 245                      | -203                        | 42                       |
| 2010-2011 | 3            | 0                | 3                      | 139            | 69                 | 1                    | 15                  | 224                      | -207                        | 17                       |
| 2011-2012 | 2            | -1               | 1                      | 178            | 42                 | 11                   | 15                  | 246                      | -247                        | -1                       |
| 2012-2013 | 1            | 0                | 1                      | 195            | 24                 | 4                    | 9                   | 232                      | -223                        | 9                        |
| 2013-2014 | 1            | -1               | 0                      | 167            | 23                 | 2                    | 25                  | 217                      | -215                        | 2                        |
| Average   | 2            | -1               | 1                      | 168            | 41                 | 6                    | 17                  | 233                      | -219                        | 14                       |