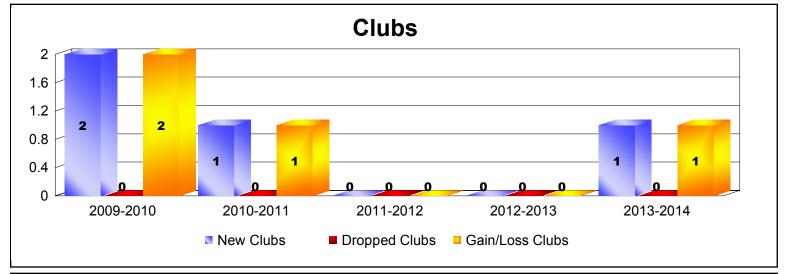

MBR0065 Page 1 of 2 9/2/2014 12:30:00PM

| Year      | New<br>Clubs | Dropped<br>Clubs | Gain/<br>Loss<br>Clubs | New<br>Members | Charter<br>Members | Reinstate<br>Members | Transfer<br>Members | Total<br>Member<br>Added | Total<br>Members<br>Dropped | Gain/<br>Loss<br>Members |
|-----------|--------------|------------------|------------------------|----------------|--------------------|----------------------|---------------------|--------------------------|-----------------------------|--------------------------|
| 2009-2010 | 2            | 0                | 2                      | 35             | 58                 | 0                    | 0                   | 93                       | -1                          | 92                       |
| 2010-2011 | 1            | 0                | 1                      | 74             | 24                 | 2                    | 0                   | 100                      | -42                         | 58                       |
| 2011-2012 | 0            | 0                | 0                      | 6              | 0                  | 1                    | 0                   | 7                        | -41                         | -34                      |
| 2012-2013 | 0            | 0                | 0                      | 41             | 0                  | 0                    | 1                   | 42                       | -43                         | -1                       |
| 2013-2014 | 1            | 0                | 1                      | 52             | 32                 | 0                    | 0                   | 84                       | -39                         | 45                       |
| Average   | 1            | 0                | 1                      | 42             | 23                 | 1                    | 0                   | 65                       | -33                         | 32                       |