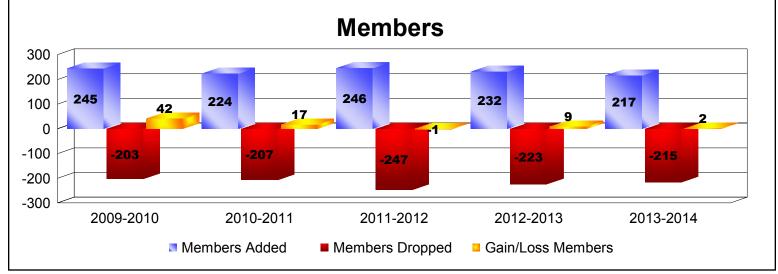

| Year      | New<br>Clubs | Dropped<br>Clubs | Gain/<br>Loss<br>Clubs | New<br>Members | Charter<br>Members | Reinstate<br>Members | Transfer<br>Members | Total<br>Member<br>Added | Total<br>Members<br>Dropped | Gain/<br>Loss<br>Members |
|-----------|--------------|------------------|------------------------|----------------|--------------------|----------------------|---------------------|--------------------------|-----------------------------|--------------------------|
| 2009-2010 | 2            | -2               | 0                      | 162            | 48                 | 14                   | 21                  | 245                      | -203                        | 42                       |
| 2010-2011 | 3            | 0                | 3                      | 139            | 69                 | 1                    | 15                  | 224                      | -207                        | 17                       |
| 2011-2012 | 2            | -1               | 1                      | 178            | 42                 | 11                   | 15                  | 246                      | -247                        | -1                       |
| 2012-2013 | 1            | 0                | 1                      | 195            | 24                 | 4                    | 9                   | 232                      | -223                        | 9                        |
| 2013-2014 | 1            | -1               | 0                      | 167            | 23                 | 2                    | 25                  | 217                      | -215                        | 2                        |
| Average   | 2            | -1               | 1                      | 168            | 41                 | 6                    | 17                  | 233                      | -219                        | 14                       |